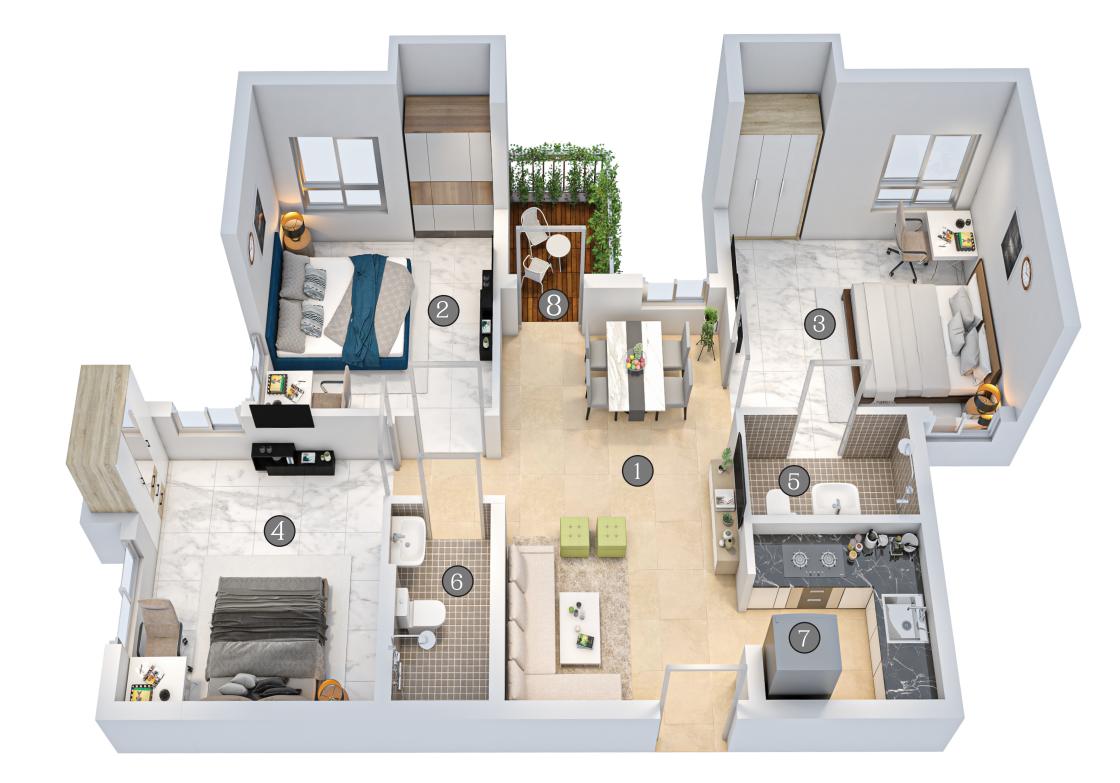

## UNIT PLAN

| IN    | 9' 0" X 15' 11"                              |
|-------|----------------------------------------------|
| DOM 1 | 10' 0" X 11' 0" (10' 0" X 9' 0" without CB)  |
| DOM 2 | 11' 0" X 11' 0" (11' 0" X 9' 0" without CB)  |
| OOM 3 | 12' 0" X 11' 0" (10' 0" X 11' 0" without CB) |

| 5 TOILET       | 6' 5" X 4' 1" |
|----------------|---------------|
| 6 TOILET       | 4' 1" X 7' 5" |
| 7 KITCHEN      | 6' 7" X 6' 5" |
| 8 OPEN TERRACE | 4' 4" X 6' 2" |
|                |               |