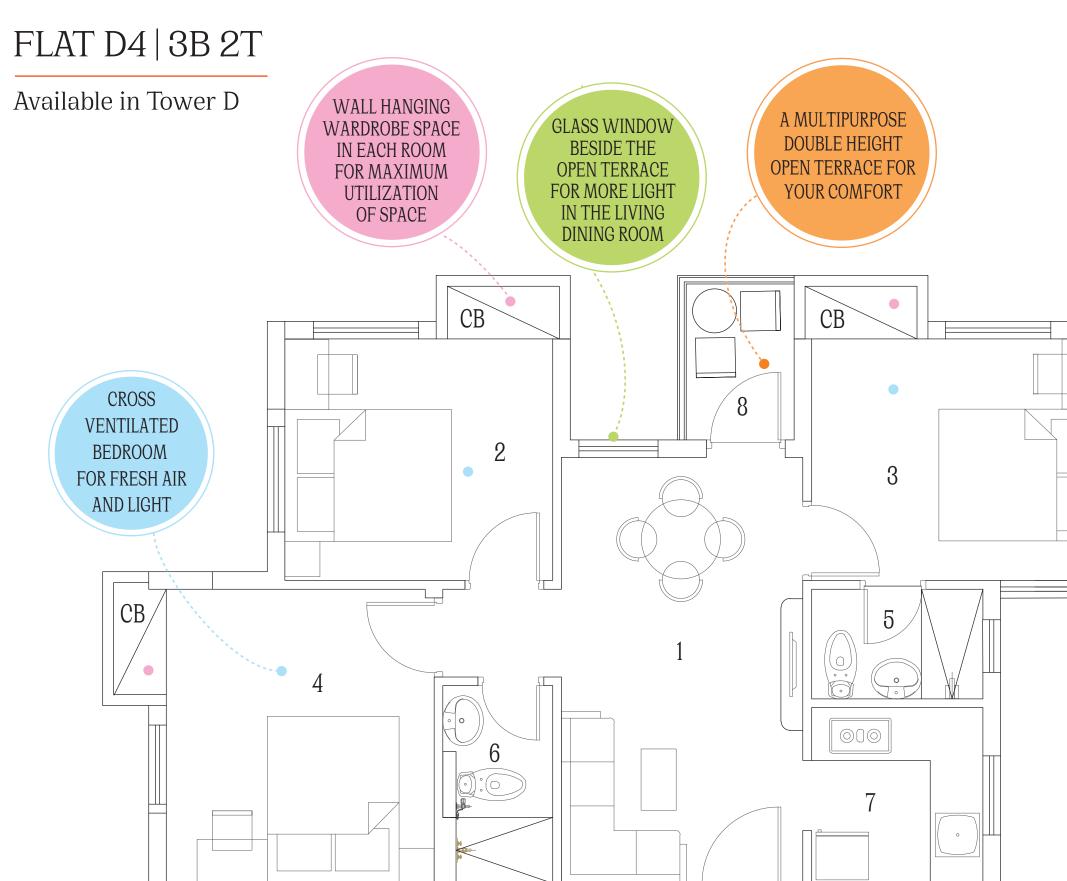

## UNIT PLAN

| IN    | 9' 0" X 15' 11"                              |
|-------|----------------------------------------------|
| DOM 1 | 10' 0" X 11' 0" (10' 0" X 9' 0" without CB)  |
| DOM 2 | 11' 0" X 11' 0" (11' 0" X 9' 0" without CB)  |
| OOM 3 | 12' 0" X 11' 0" (10' 0" X 11' 0" without CB) |

| 5 TOILET       | 6' 5" X 4' 1" |
|----------------|---------------|
| 6 TOILET       | 4' 1" X 7' 5" |
| 7 KITCHEN      | 6' 7" X 6' 5" |
| 8 OPEN TERRACE | 4' 4" X 6' 2" |
|                |               |